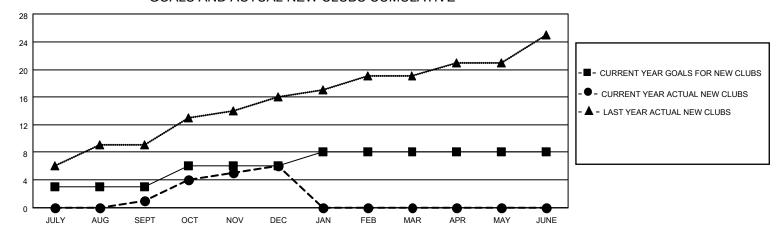

### GOALS AND ACTUAL NEW CLUBS CUMULATIVE

## District 306 B2

| Clubs RESULTS FOR 2022-2023 |   |   |   | Members RESULTS FOR 2022-2023 |    |     |     |
|-----------------------------|---|---|---|-------------------------------|----|-----|-----|
|                             |   |   |   |                               |    |     |     |
| JULY/AUG/SEPT               | 3 | 1 | 6 | JULY/AUG/SEPT                 | 30 | 223 | 193 |
| OCT/NOV/DEC                 | 3 | 5 | 0 | OCT/NOV/DEC                   | 45 | 506 | 155 |
| JAN/FEB/MAR                 | 2 | 0 | 0 | JAN/FEB/MAR                   | 50 | 0   | 0   |
| APR/MAY/JUNE                | 0 | 0 | 0 | APR/MAY/JUNE                  | 20 | 0   | 0   |