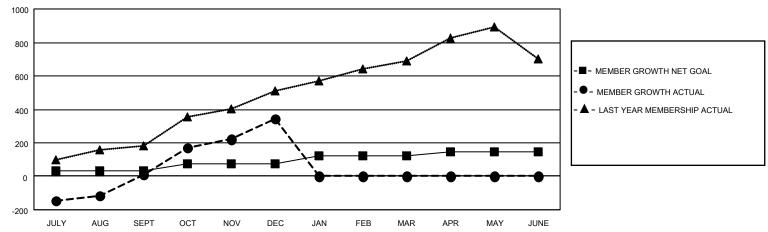

### GOALS AND ACTUAL MEMBERS CUMULATIVE

| DROPPED CLUBS: 6 |     | 102 CLUBS OF 136 ADDED 1 OR<br>MORE NEW MEMBERS | GENDER DISTRIBUTION                 |                |  |
|------------------|-----|-------------------------------------------------|-------------------------------------|----------------|--|
|                  |     | MORE NEW MEMBERS                                | MALE                                | 2,872 (72.36%) |  |
|                  |     |                                                 | FEMALE 1,097 (27.64%)               |                |  |
| DROPPED MEMBERS  |     |                                                 | NON BINARY                          | 0 (0.00%)      |  |
|                  | _   |                                                 | PREFER NOT TO ANSWER                | 0 (0.00%)      |  |
| DECEASED         | 3   |                                                 |                                     |                |  |
| CLUB CANCELLED   | 124 | CLICK HERE FOR CUMULATIVE                       | TOTAL FAMILY UNIT MEMBERS 1,720     |                |  |
| OTHER            | 221 | MEMBERSHIP DATA                                 |                                     |                |  |
| TOTAL            | 348 |                                                 | FAMILY MEMBERS PAYING HALF DUES 966 |                |  |
|                  |     |                                                 |                                     |                |  |

## District 306 B2

| Clubs RESULTS FOR 2022-2023 |   |   |   | Members RESULTS FOR 2022-2023 |    |     |     |
|-----------------------------|---|---|---|-------------------------------|----|-----|-----|
|                             |   |   |   |                               |    |     |     |
| JULY/AUG/SEPT               | 3 | 1 | 6 | JULY/AUG/SEPT                 | 30 | 223 | 193 |
| OCT/NOV/DEC                 | 3 | 5 | 0 | OCT/NOV/DEC                   | 45 | 506 | 155 |
| JAN/FEB/MAR                 | 2 | 0 | 0 | JAN/FEB/MAR                   | 50 | 0   | 0   |
| APR/MAY/JUNE                | 0 | 0 | 0 | APR/MAY/JUNE                  | 20 | 0   | 0   |